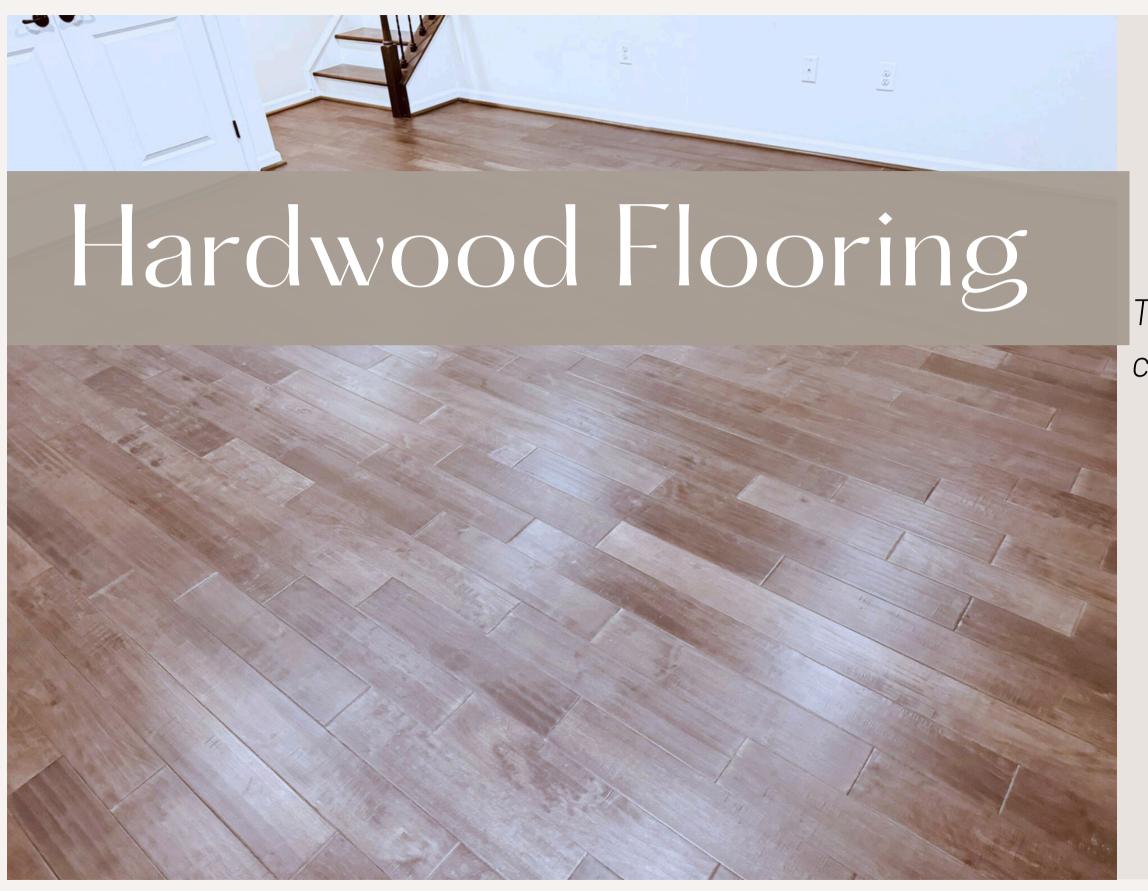

## Hardwood Floors

## Solid Hardwood

- Classic, sophisticated look that has stood the test of time
- Every plank is crafted from solid hardwood, lending a sturdy, substantial feel to a floor
- Can be sanded and refinished multiple times

## **Engineered Hardwood**

- The timeless look of real wood flooring at a more budget-friendly price
- Highly durable, engineered core and factory-applied topcoat that resists scratches, scuffs, and overall wear
- Easy to clean and maintain, engineered wood floors can stay beautiful with regular sweeping and light mopping