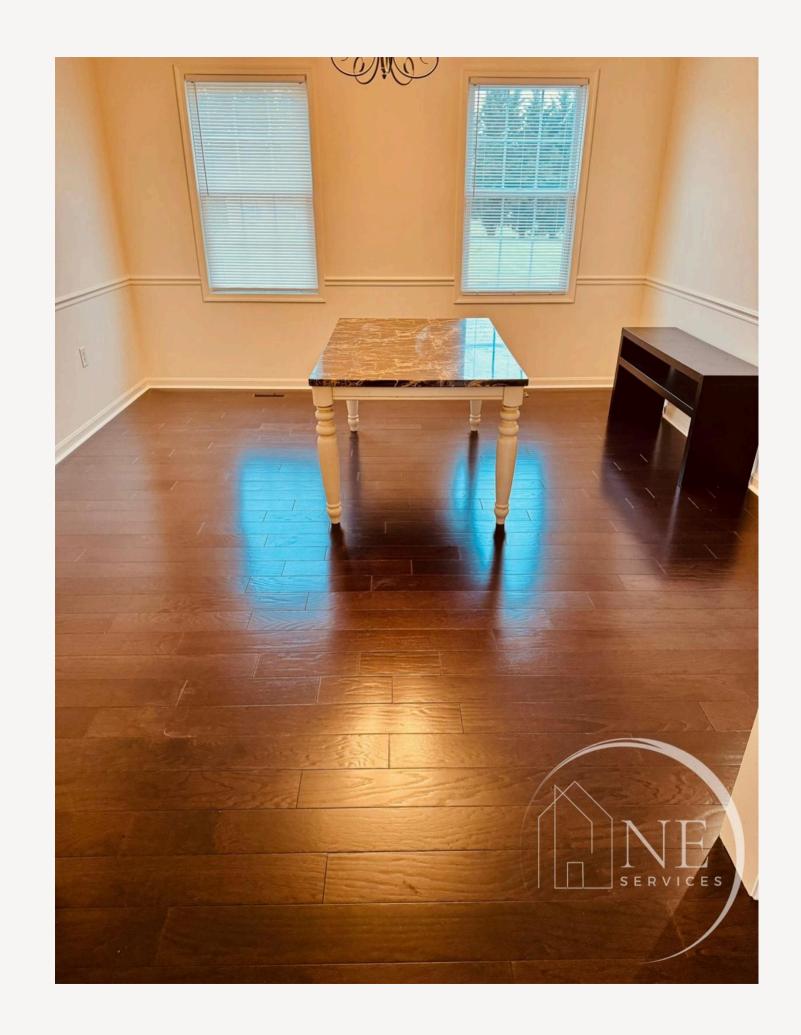

Sophisticated look and durability.
The solid floor brings elegance and a classic and natural look to any room.
These floors are more suitable for environments in the house where the aesthetics of the house are paramount and free of humidity

## Solid Hardwood

- Classic, sophisticated look that has stood the test of time
- Every plank is crafted from solid hardwood, lending a sturdy, substantial feel to a floor
- Can be sanded and refinished multiple times