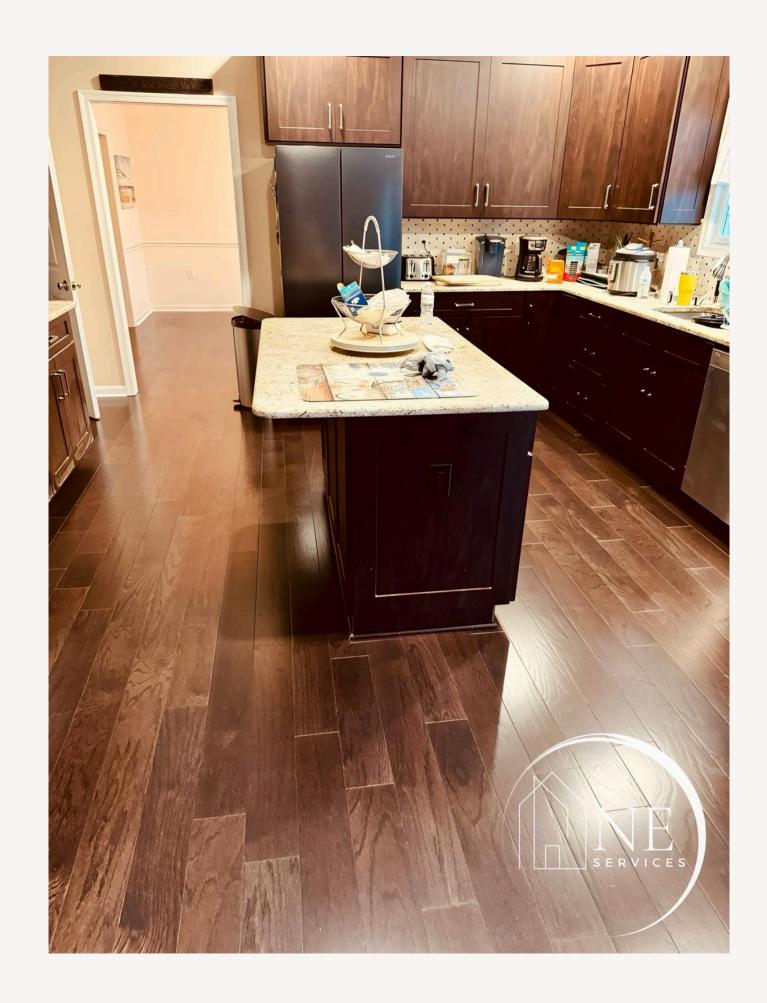

Sophisticated look and durability.
The solid floor brings elegance and a classic and natural look to any room.
These floors are more suitable for environments in the house where the aesthetics of the house are paramount and free of humidity

## Solid Hardwood

- Classic, sophisticated look that has stood the test of time
- Every plank is crafted from solid hardwood, lending a sturdy, substantial feel to a floor
- Can be sanded and refinished multiple times