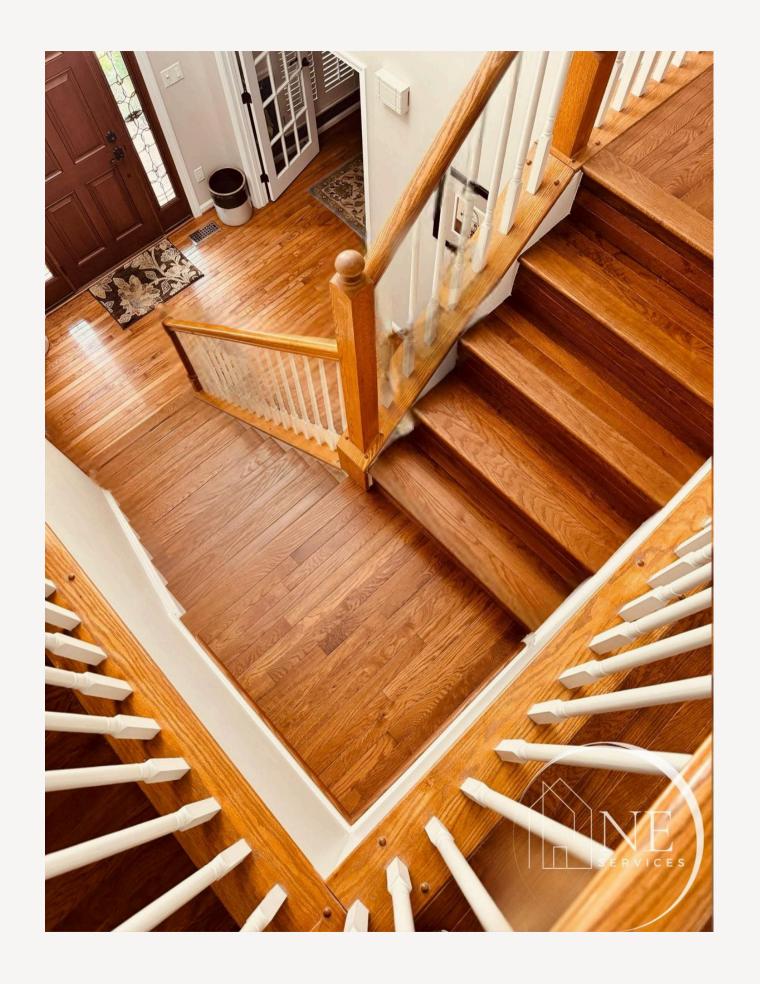

Sophisticated look and durability.
The solid floor brings elegance and a classic and natural look to any room.
These floors are more suitable for environments in the house where the aesthetics of the house are paramount and free of humidity

## Solid Hardwood

- Classic, sophisticated look that has stood the test of time
- Every plank is crafted from solid hardwood, lending a sturdy, substantial feel to a floor
- Can be sanded and refinished multiple times