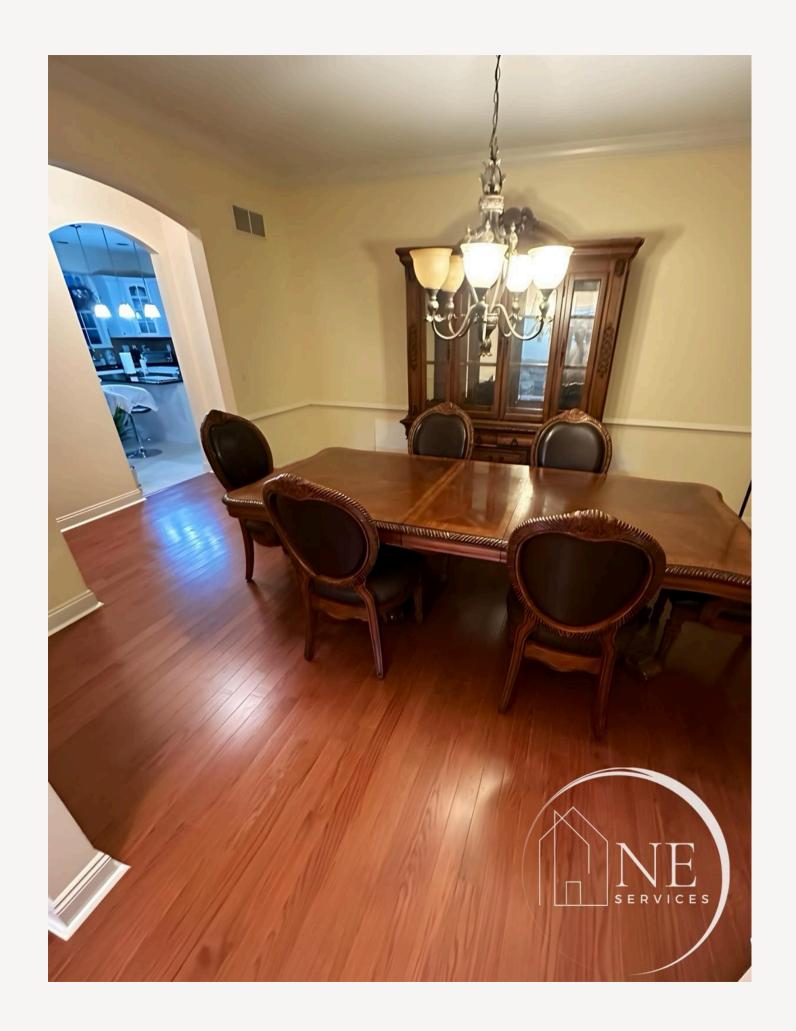

Sophisticated look and durability.
The solid floor brings elegance and a classic and natural look to any room.
These floors are more suitable for environments in the house where the aesthetics of the house are paramount and free of humidity

## Solid Hardwood

- Classic, sophisticated look that has stood the test of time
- Every plank is crafted from solid hardwood, lending a sturdy, substantial feel to a floor
- Can be sanded and refinished multiple times